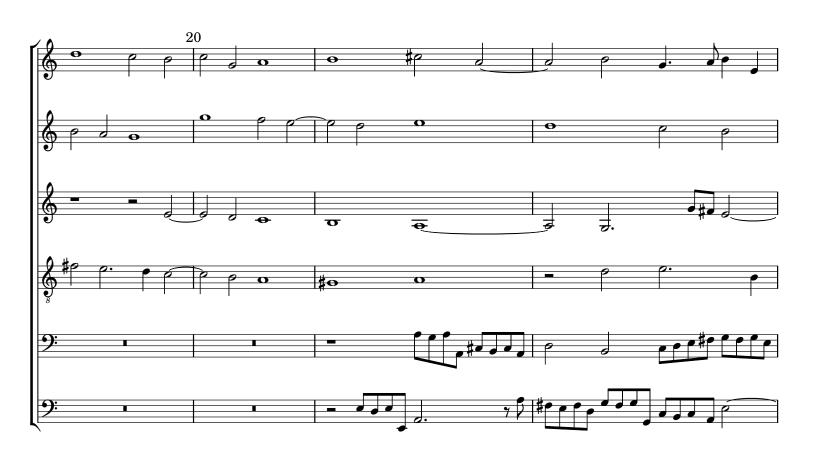

## Fantasia I for division basses

VdGS a6 #9

Thomas Lupo (1571-1627)

 ${\it John Browne partbooks GB-Och Mus. MSS~473-478~(c.1630)}$ 









Typeset by Allen Garvin (aurvondel@gmail.com) (orig. 2025-06-22 / ver. 2025-06-22) CC BY-NC 4.0 (no perf. restrictions)





 $Typeset\ by\ Allen\ Garvin\ (aurvondel@gmail.com)\ (orig.\ 2025-06-22\ /\ ver.\ 2025-06-22)\ CC\ BY-NC\ 4.0\ (no\ perf.\ restrictions)$ 





 $Typeset\ by\ Allen\ Garvin\ (aurvondel@gmail.com)\ (orig.\ 2025-06-22\ /\ ver.\ 2025-06-22)\ CC\ BY-NC\ 4.0\ (no\ perf.\ restrictions)$ 





Typeset by Allen Garvin (aurvondel@gmail.com) (orig. 2025-06-22 / ver. 2025-06-22) CC BY-NC 4.0 (no perf. restrictions)





Typeset by Allen Garvin (aurvondel@gmail.com) (orig. 2025-06-22 / ver. 2025-06-22) CC BY-NC 4.0 (no perf. restrictions)







Typeset by Allen Garvin (aurvondel@gmail.com) (orig. 2025-06-22 / ver. 2025-06-22) CC BY-NC 4.0 (no perf. restrictions)





 $Typeset\ by\ Allen\ Garvin\ (aurvondel@gmail.com)\ (orig.\ 2025-06-22\ /\ ver.\ 2025-06-22)\ CC\ BY-NC\ 4.0\ (no\ perf.\ restrictio