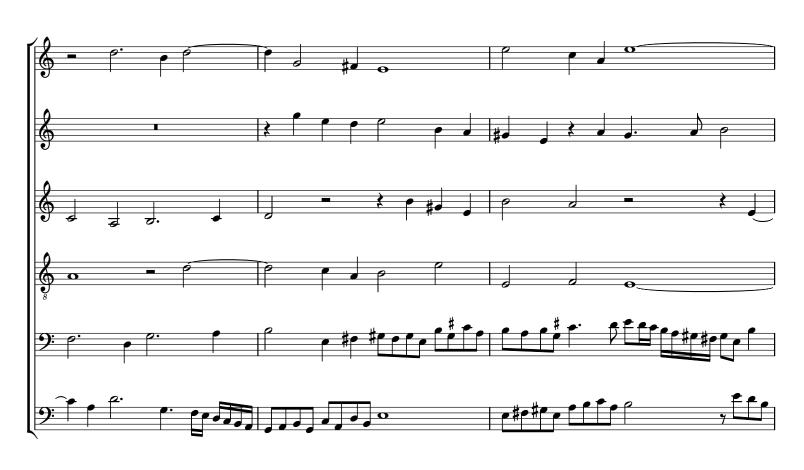

## Fantasia I for division basses

VdGS a6 #9

Thomas Lupo (1571-1627)

 ${\it John Browne partbooks GB-Och Mus. MSS~473-478~(c.1630)}$ 









Typeset by Allen Garvin (aurvondel@gmail.com) (orig. 2025-06-22 / ver. 2025-06-22) CC BY-NC 4.0 (no perf. restrictions)





 $Typeset\ by\ Allen\ Garvin\ (aurvondel@gmail.com)\ (orig.\ 2025-06-22\ /\ ver.\ 2025-06-22)\ CC\ BY-NC\ 4.0\ (no\ perf.\ restrictions)$ 





 $Typeset\ by\ Allen\ Garvin\ (aurvondel@gmail.com)\ (orig.\ 2025-06-22\ /\ ver.\ 2025-06-22)\ CC\ BY-NC\ 4.0\ (no\ perf.\ restrictions)$ 





Typeset by Allen Garvin (aurvondel@gmail.com) (orig. 2025-06-22 / ver. 2025-06-22) CC BY-NC 4.0 (no perf. restrictions)





Typeset by Allen Garvin (aurvondel@gmail.com) (orig. 2025-06-22 / ver. 2025-06-22) CC BY-NC 4.0 (no perf. restrictions)







Typeset by Allen Garvin (aurvondel@gmail.com) (orig. 2025-06-22 / ver. 2025-06-22) CC BY-NC 4.0 (no perf. restrictions)





 $Typeset\ by\ Allen\ Garvin\ (aurvondel@gmail.com)\ (orig.\ 2025-06-22\ /\ ver.\ 2025-06-22)\ CC\ BY-NC\ 4.0\ (no\ perf.\ restrictions)$