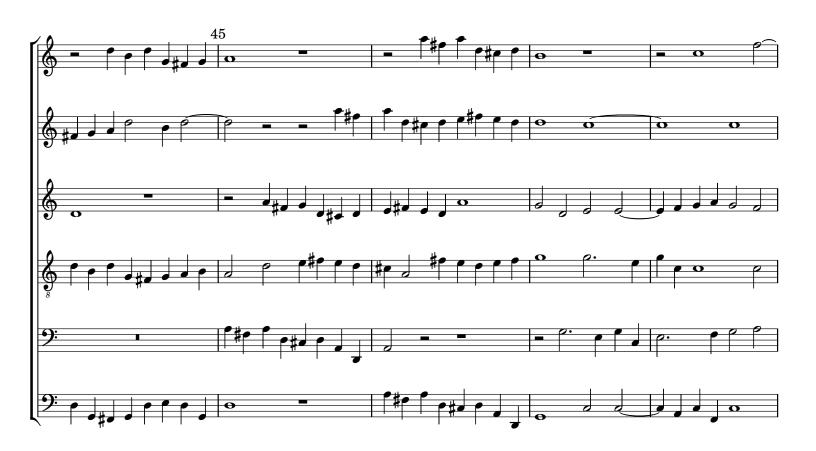

## Fantasia I for division basses

VdGS a6 #9

Thomas Lupo (1571-1627)

 ${\it John Browne partbooks GB-Och Mus. MSS~473-478~(c.1630)}$ 

Typeset by Allen Garvin (aurvondel@gmail.com) (orig. 2025-06-22 / ver. 2025-06-22) CC BY-NC 4.0 (no perf. restrictions)