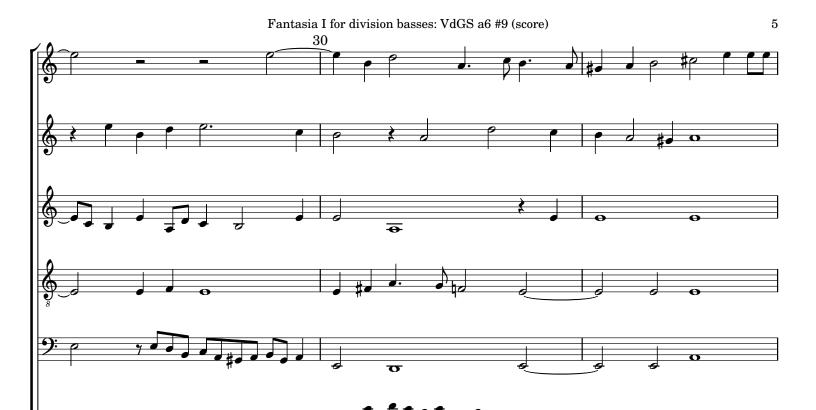

## Fantasia I for division basses

VdGS a6 #9

Thomas Lupo (1571-1627)

 ${\it John Browne partbooks GB-Och Mus. MSS~473-478~(c.1630)}$ 

Typeset by Allen Garvin (aurvondel@gmail.com) (orig. 2025-06-22 / ver. 2025-06-22) CC BY-NC 4.0 (no perf. restrictions)