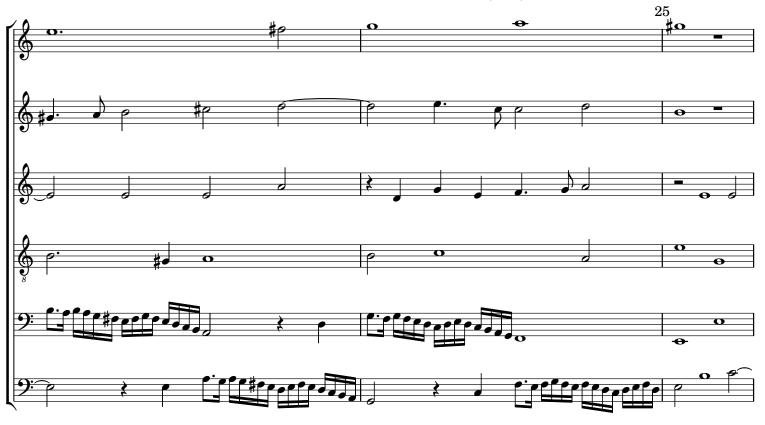

## Fantasia I for division basses

VdGS a6 #9

Thomas Lupo (1571-1627)

 ${\it John Browne partbooks GB-Och Mus. MSS~473-478~(c.1630)}$ 









Typeset by Allen Garvin (aurvondel@gmail.com) (orig. 2025-06-22 / ver. 2025-06-22) CC BY-NC 4.0 (no perf. restrictions)





 $Typeset\ by\ Allen\ Garvin\ (aurvondel@gmail.com)\ (orig.\ 2025-06-22\ /\ ver.\ 2025-06-22)\ CC\ BY-NC\ 4.0\ (no\ perf.\ restrictions)$ 





 $Typeset\ by\ Allen\ Garvin\ (aurvondel@gmail.com)\ (orig.\ 2025-06-22\ /\ ver.\ 2025-06-22)\ CC\ BY-NC\ 4.0\ (no\ perf.\ restrictions)$ 





Typeset by Allen Garvin (aurvondel@gmail.com) (orig. 2025-06-22 / ver. 2025-06-22) CC BY-NC 4.0 (no perf. restrictions)





Typeset by Allen Garvin (aurvondel@gmail.com) (orig. 2025-06-22 / ver. 2025-06-22) CC BY-NC 4.0 (no perf. restrictions)







Typeset by Allen Garvin (aurvondel@gmail.com) (orig. 2025-06-22 / ver. 2025-06-22) CC BY-NC 4.0 (no perf. restrictions)





 $Typeset\ by\ Allen\ Garvin\ (aurvondel@gmail.com)\ (orig.\ 2025-06-22\ /\ ver.\ 2025-06-22)\ CC\ BY-NC\ 4.0\ (no\ perf.\ restrictions)$