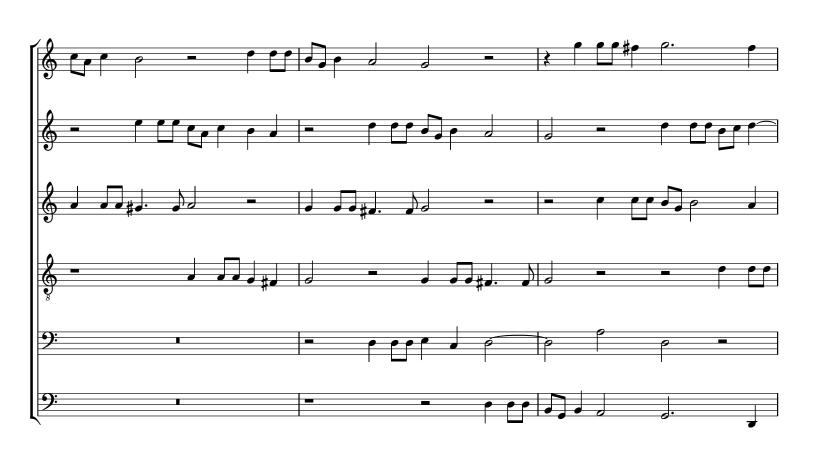

## Fantasia I for division basses

VdGS a6 #9

Thomas Lupo (1571-1627)

 ${\it John Browne partbooks GB-Och Mus. MSS~473-478~(c.1630)}$ 

Typeset by Allen Garvin (aurvondel@gmail.com) (orig. 2025-06-22 / ver. 2025-06-22) CC BY-NC 4.0 (no perf. restrictions)