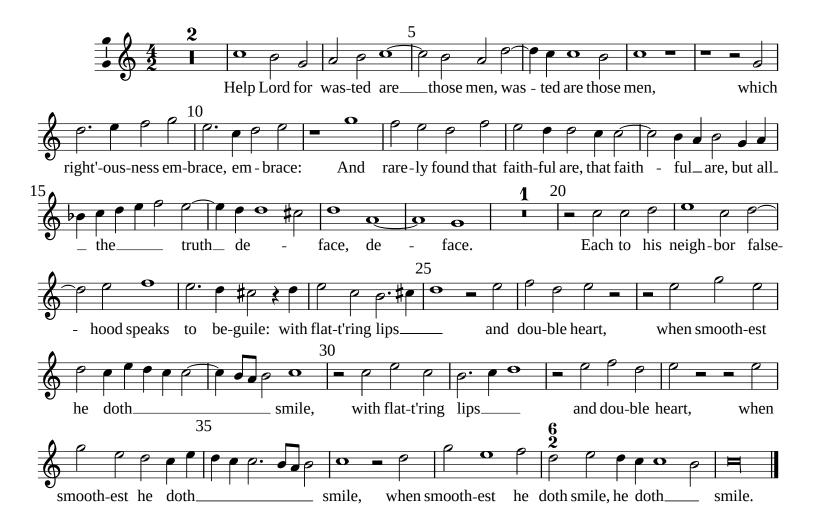

Metrical translation of Psalm 12 (Salve me fac, Domine)

William Byrd (c.1540-1623)

Superius (part 1 of 5)

Metrical translation of Psalm 12 (Salve me fac, Domine)

William Byrd (c.1540-1623)

Medius (part 2 of 5)