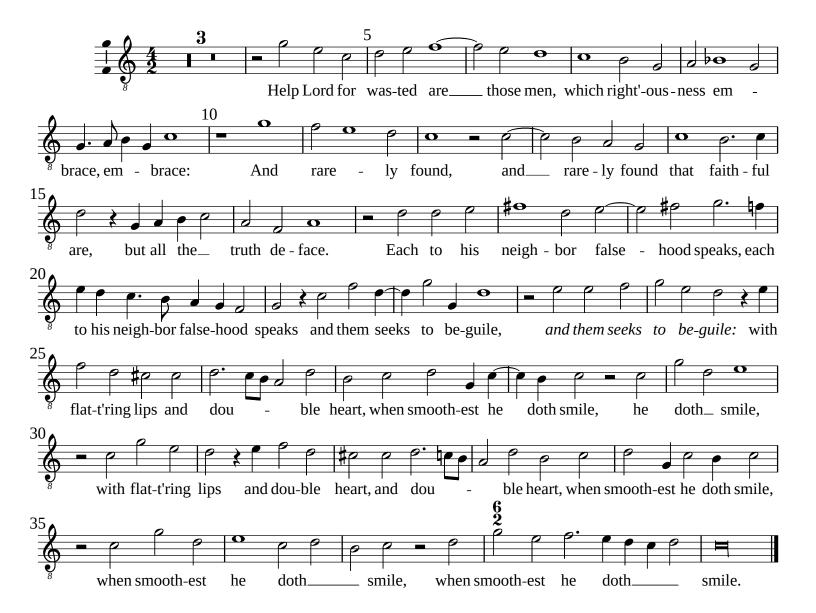

Metrical translation of Psalm 12 (Salve me fac, Domine)

William Byrd (c.1540-1623)

Tenor (part 4 of 5)

Metrical translation of Psalm 12 (Salve me fac, Domine)

William Byrd (c.1540-1623)

Tenor (part 4 of 5)