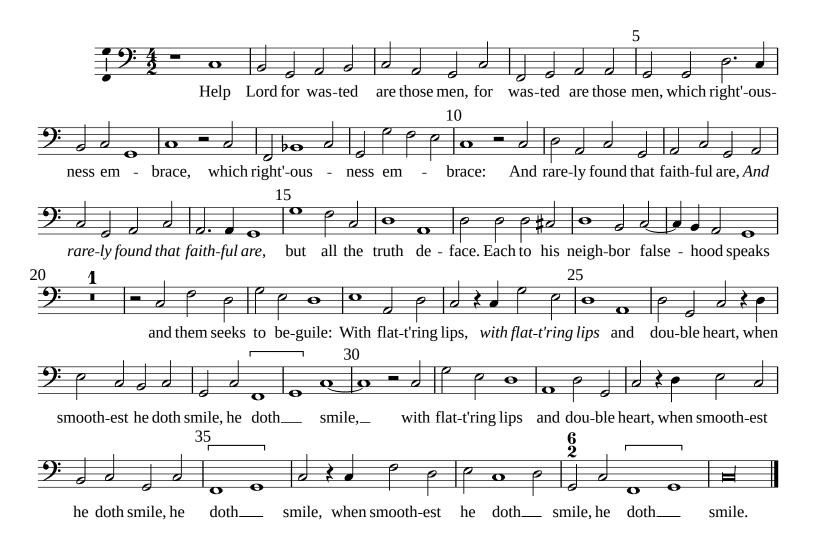

Metrical translation of Psalm 12 (Salve me fac, Domine)

William Byrd (c.1540-1623)

Bassus (part 5 of 5)