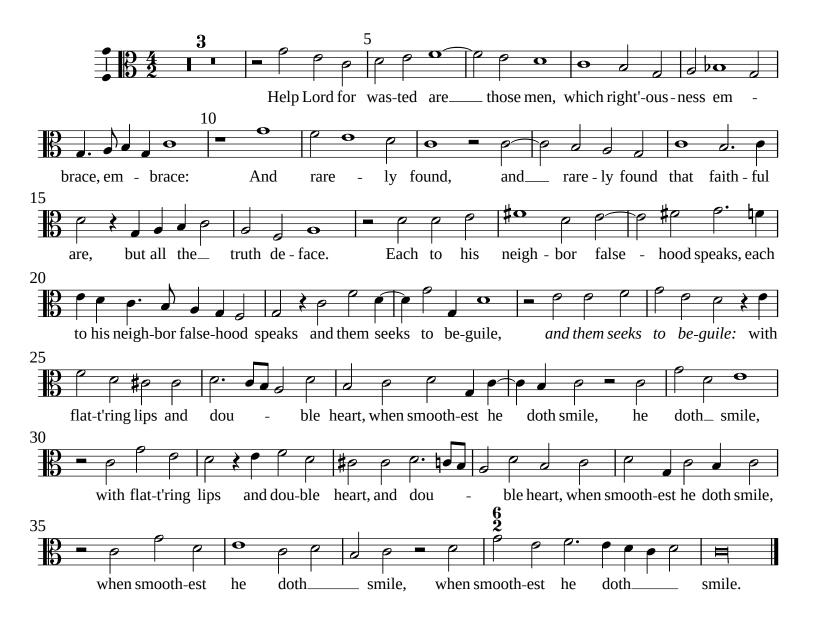

Metrical translation of Psalm 12 (Salve me fac, Domine)

William Byrd (c.1540-1623)

Contratenor (part 3 of 5)

Metrical translation of Psalm 12 (Salve me fac, Domine)

William Byrd (c.1540-1623)

Contratenor (part 3 of 5)