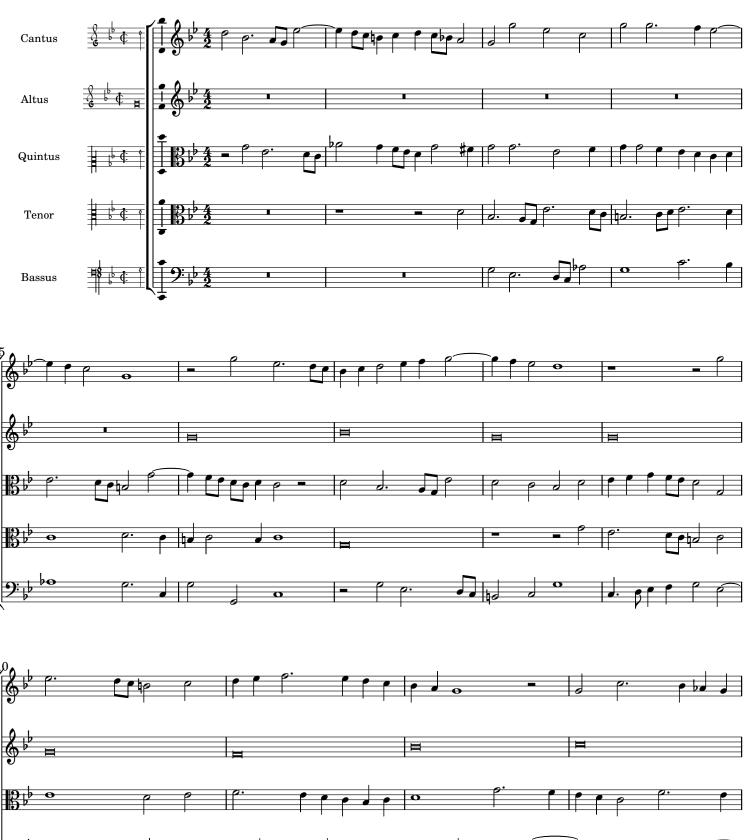

## In nomine

John Browne partbooks GB-Ob Mus. MSS 473-478 (c.1630); GB-Och Mus. 212-216

8,

9: 6

Typeset by Allen Garvin (aurvondel@gmail.com) (orig. 2023-12-03 / ver. 2023-12-03) CC BY-NC 4.0 (no perf. restrictions)