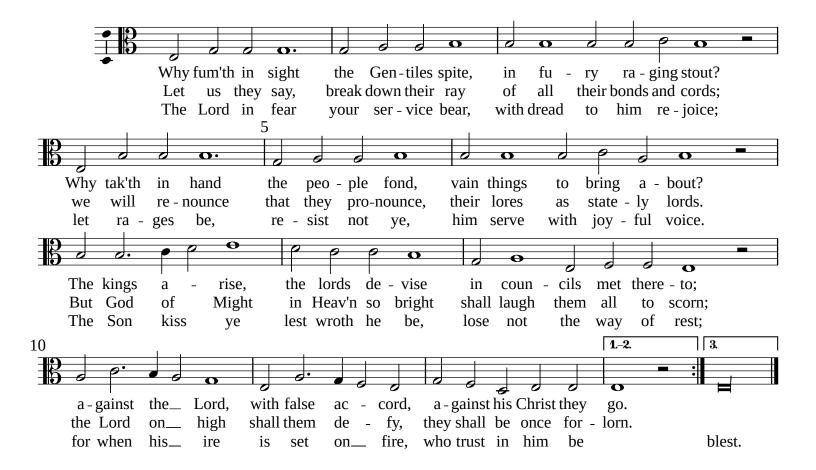

The third tune

(alternative barring)

Archbishop Matthew Parker (1504-1575), Psalm 2 Contratenor (part 2 of 4) Thomas Tallis (c.1505-1585)

The third tune

(alternative barring)

Archbishop Matthew Parker (1504-1575), Psalm 2
Tenor (part 3 of 4)

Thomas Tallis (c.1505-1585)

Tenor (part 3 of 4)

The third tune

(alternative barring)

Archbishop Matthew Parker (1504-1575), Psalm 2

Thomas Tallis (c.1505-1585)

Base (part 4 of 4)