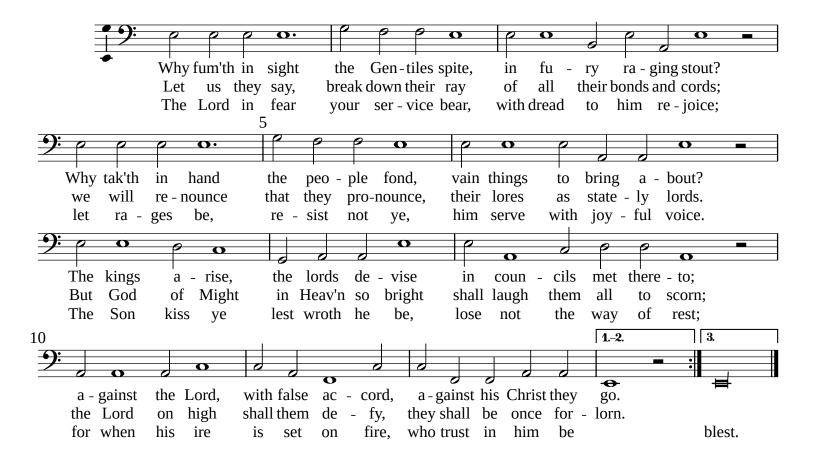

Thomas Tallis (c.1505-1585)

Tenor (part 3 of 4)

The third tune

(alternative barring)

Archbishop Matthew Parker (1504-1575), Psalm 2

Thomas Tallis (c.1505-1585)

Base (part 4 of 4)