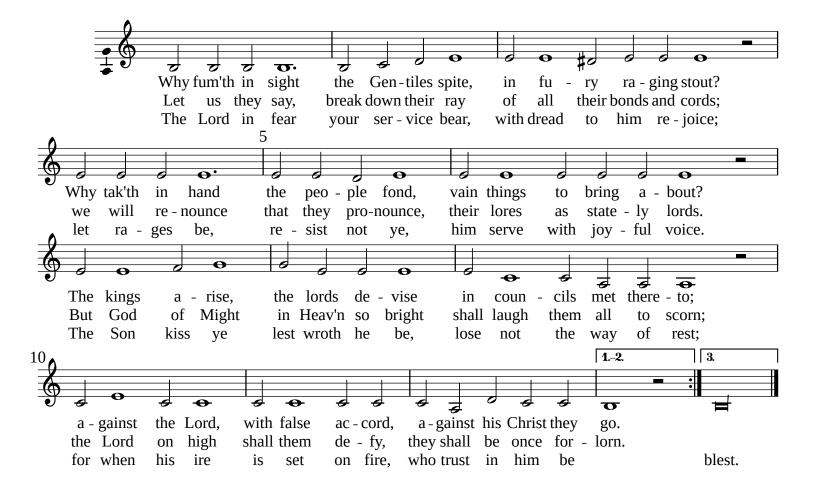

The third tune

(alternative barring)

Archbishop Matthew Parker (1504-1575), Psalm 2 Contratenor (part 2 of 4) Thomas Tallis (c.1505-1585)

The third tune

(alternative barring)

Archbishop Matthew Parker (1504-1575), Psalm 2
Tenor (part 3 of 4)