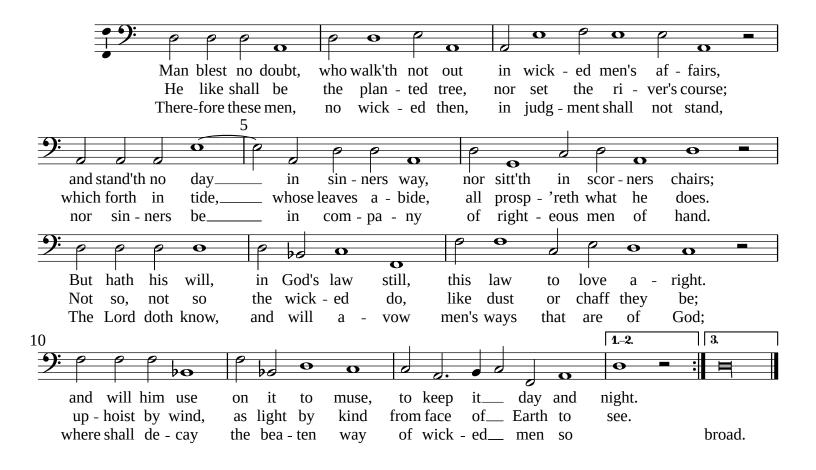

The first tune

(alternate barring)

Thomas Tallis (c.1505-1585)

Base (part 4 of 4)