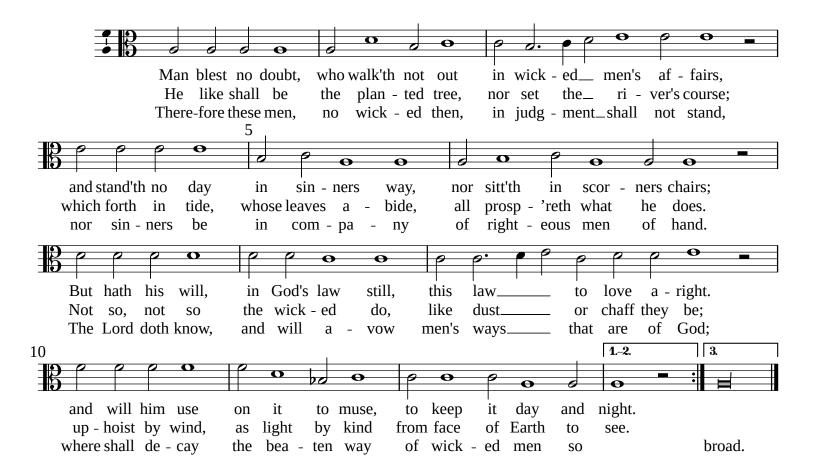

The first tune

(alternate barring)

Thomas Tallis (c.1505-1585)

Base (part 4 of 4)