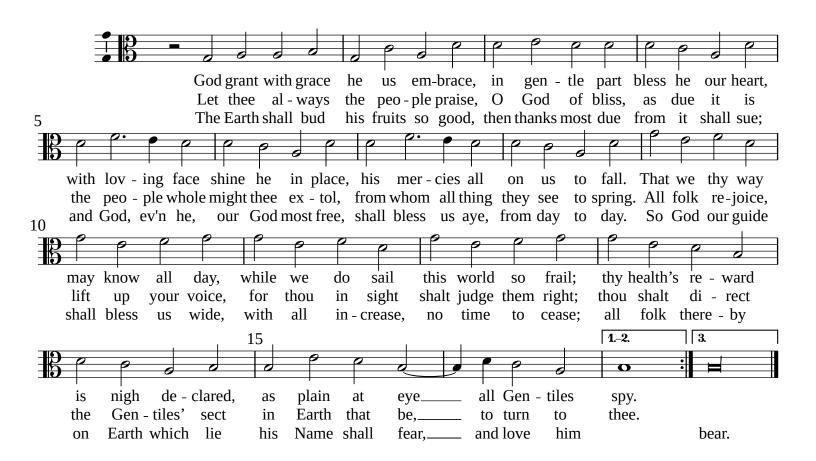

(alternative barring)

Archbishop Matthew Parker (1504-1575), Psalm 67

Thomas Tallis (c.1505-1585)

Tenor (part 3 of 4)

The eighth tune

(alternative barring)

Archbishop Matthew Parker (1504-1575), Psalm 67

Thomas Tallis (c.1505-1585)

Tenor (part 3 of 4)

The eighth tune

(alternative barring)

Archbishop Matthew Parker (1504-1575), Psalm 67

Thomas Tallis (c.1505-1585)

Base (part 4 of 4)