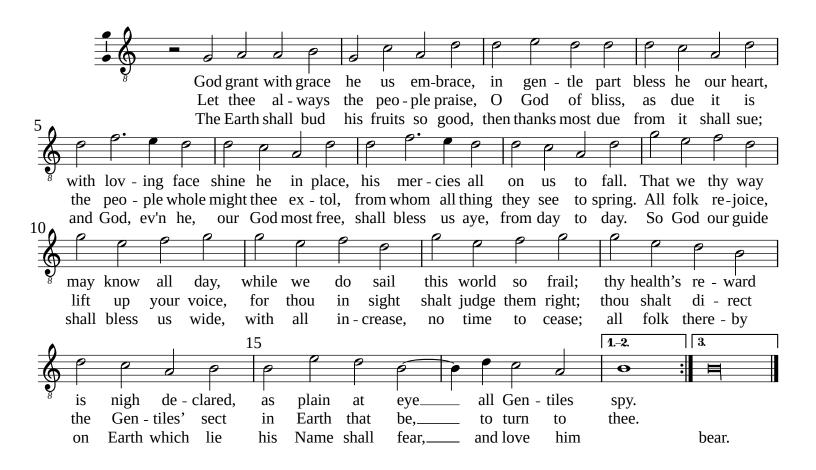

Thomas Tallis (c.1505-1585)

Contratenor (part 2 of 4)

The eighth tune

(alternative barring)

Archbishop Matthew Parker (1504-1575), Psalm 67

Thomas Tallis (c.1505-1585)

Contratenor (part 2 of 4)

The eighth tune