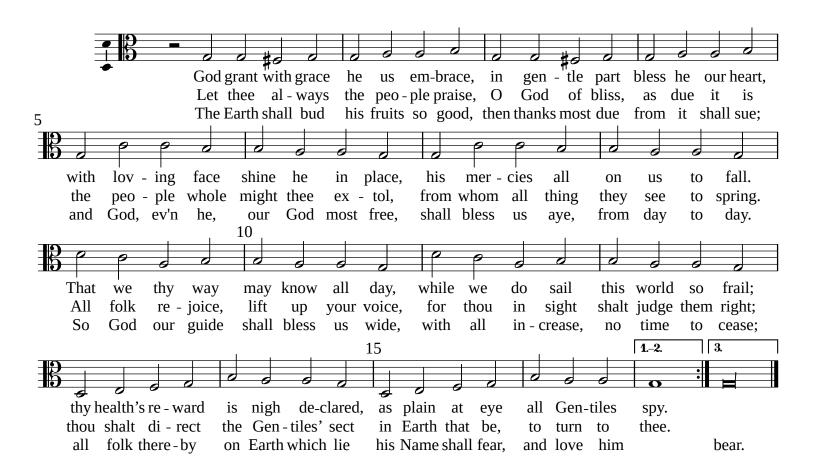

(alternative barring)

Archbishop Matthew Parker (1504-1575), Psalm 67

Thomas Tallis (c.1505-1585)

Tenor (part 3 of 4)

The eighth tune

(alternative barring)

Archbishop Matthew Parker (1504-1575), Psalm 67

Thomas Tallis (c.1505-1585)

Tenor (part 3 of 4)

The eighth tune

(alternative barring)

Archbishop Matthew Parker (1504-1575), Psalm 67

Thomas Tallis (c.1505-1585)

Base (part 4 of 4)