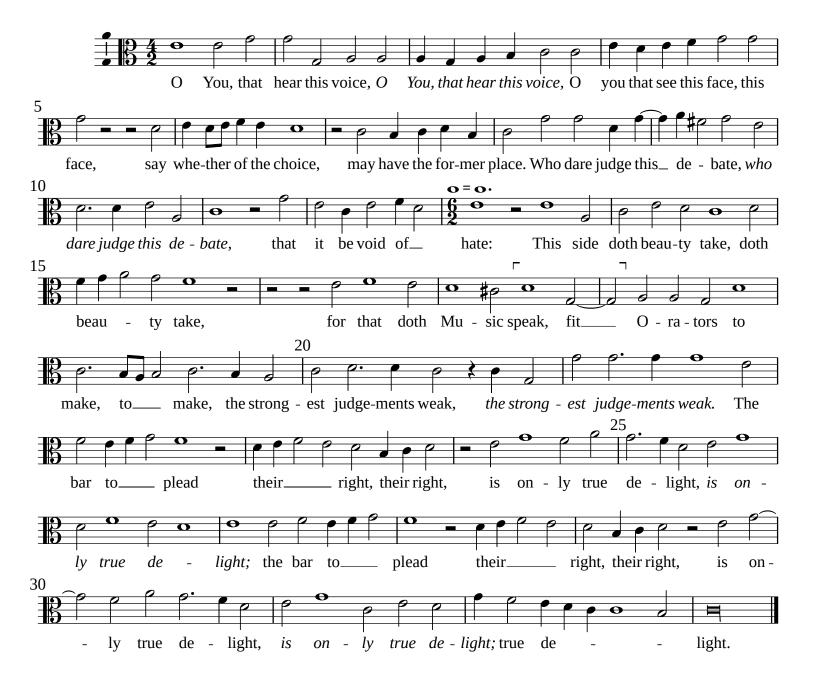

Sir Philip Sidney (1554-1586), Atrophel and Stella 6th song

William Byrd (c.1540-1623)

Tenor (part 4 of 5)

Sir Philip Sidney (1554-1586), Atrophel and Stella 6th song

William Byrd (c.1540-1623)

Bassus (part 5 of 5)