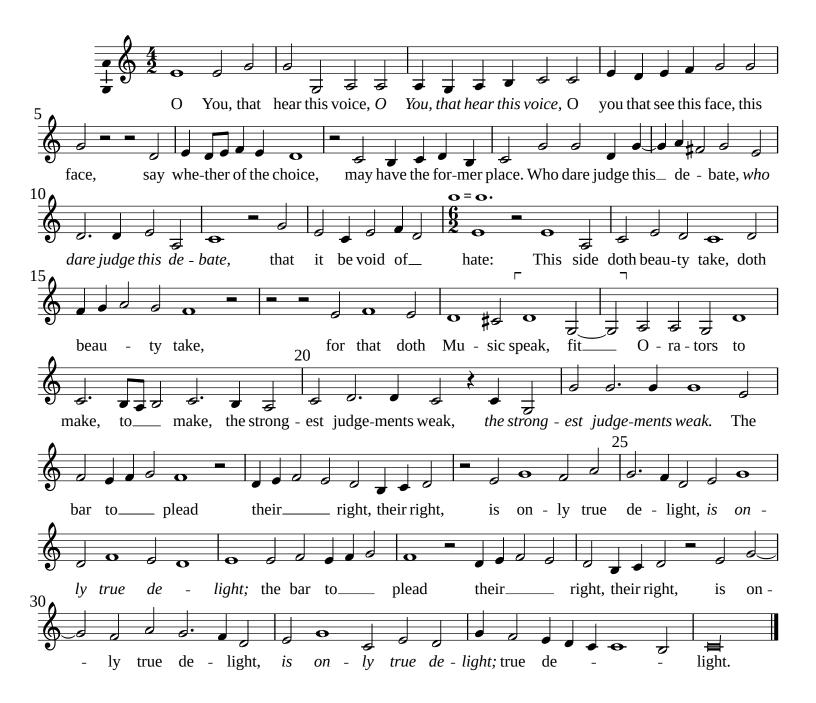

Sir Philip Sidney (1554-1586), Atrophel and Stella 6th song

William Byrd (c.1540-1623)

Contratenor (part 3 of 5)

Sir Philip Sidney (1554-1586), Atrophel and Stella 6th song

William Byrd (c.1540-1623)

Contratenor (part 3 of 5)