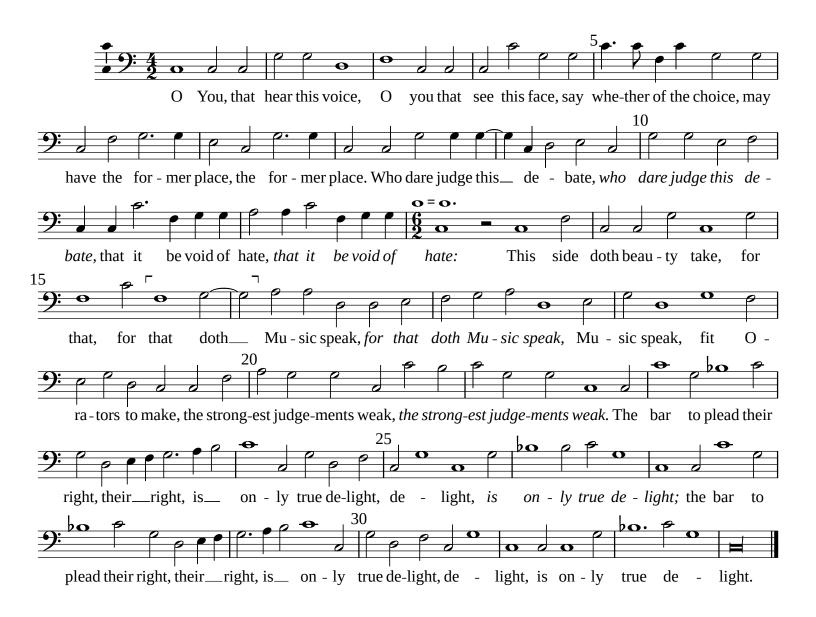

Sir Philip Sidney (1554-1586), Atrophel and Stella 6th song

William Byrd (c.1540-1623)

Tenor (part 4 of 5)

Sir Philip Sidney (1554-1586), Atrophel and Stella 6th song

William Byrd (c.1540-1623)

Bassus (part 5 of 5)