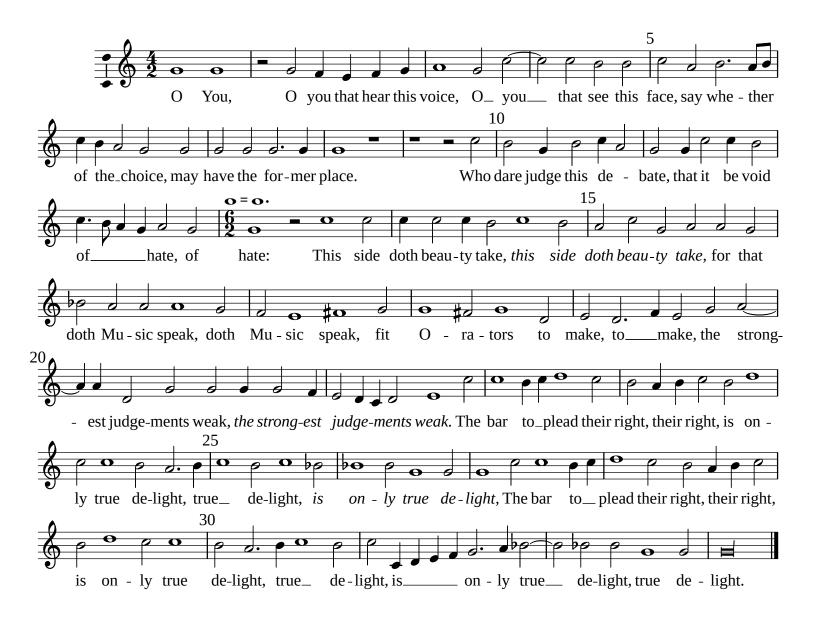

Sir Philip Sidney (1554-1586), Atrophel and Stella 6th song

William Byrd (c.1540-1623)

Superius (part 1 of 5)

Sir Philip Sidney (1554-1586), Atrophel and Stella 6th song

William Byrd (c.1540-1623)

Medius (part 2 of 5)