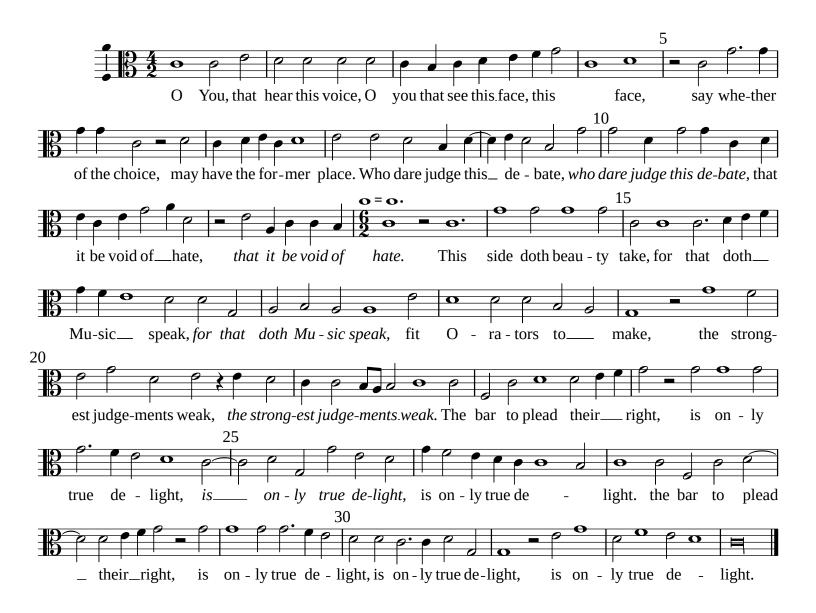

Sir Philip Sidney (1554-1586), Atrophel and Stella 6th song

William Byrd (c.1540-1623)

Superius (part 1 of 5)

Sir Philip Sidney (1554-1586), Atrophel and Stella 6th song

William Byrd (c.1540-1623)

Medius (part 2 of 5)