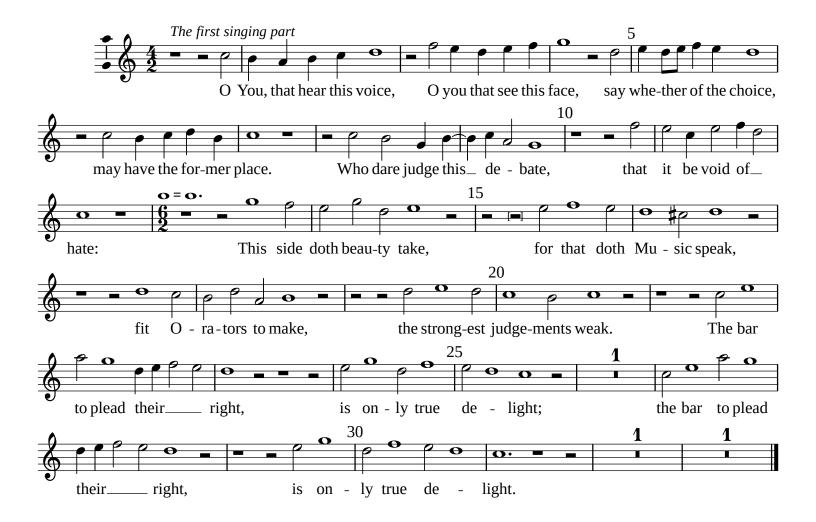

Sir Philip Sidney (1554-1586), Atrophel and Stella 6th song

William Byrd (c.1540-1623)

Superius (part 1 of 5)

Sir Philip Sidney (1554-1586), Atrophel and Stella 6th song

William Byrd (c.1540-1623)

Medius (part 2 of 5)