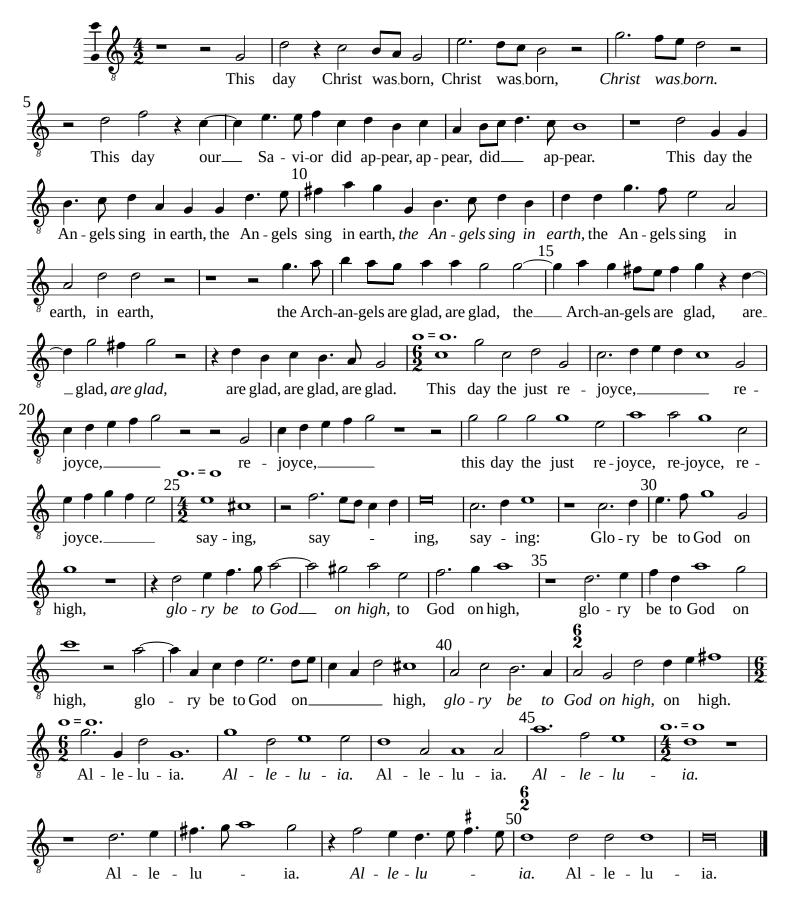

A Caroll for Christmas Day Cantus I (part 1 of 6)



A Caroll for Christmas Day Cantus II (part 2 of 6)



A Caroll for Christmas Day Sextus (part 3 of 6)



Typeset by Allen Garvin (aurvondel@gmail.com) (orig. 2021-12-09 / ver. 2021-12-09) CC BY-NC 4.0

A Caroll for Christmas Day Contratenor (part 4 of 6)



Typeset by Allen Garvin (aurvondel@gmail.com) (orig. 2021-12-09 / ver. 2021-12-09) CC BY-NC 4.0







<sup>2</sup> This day Christ was born, this day Christ\_ was.born. This Θ our Sa - vi-or did ap pear. This day day the An - gels\_ sing in earth, this day 10 θ the An-gels sing in earth, *the An-gels sing\_ in earth*, the Arch-an-gels are glad, are glad, \_\_the Arch-an-gels 15 are glad, the Arch-an-gels are glad, are glad, the Arch-an-gels are glad, are glad, are glad,-\_ are glad. 20 o=0. 2 This the re-joyce, the day the just re - joyce,\_\_ just just re -**= 0** 25**°** θ O joyce, re joyce, re - joyce, ing, say - ing, say say \_ 30 Θ Glo - ry be to God, glo - ry be to God\_\_\_\_ high, ing: on high, on .high, on\_ 35 40 ry be God God glo on high, glo - ry be high,\_ to to on. \_ 6 2