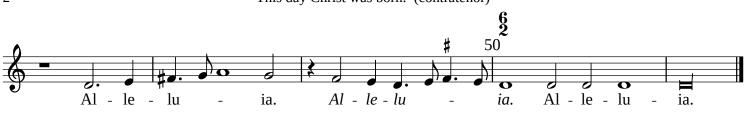

A Caroll for Christmas Day Contratenor (part 4 of 6)

Typeset by Allen Garvin (aurvondel@gmail.com) (orig. 2021-12-09 / ver. 2021-12-09) CC BY-NC 4.0

<sup>2</sup> This day Christ was born, this day Christ\_ was.born. This Θ our Sa - vi-or did ap pear. This day day the An - gels\_ sing in earth, this day 10 θ the An-gels sing in earth, *the An-gels sing\_ in earth*, the Arch-an-gels are glad, are glad, \_\_the Arch-an-gels 15 are glad, the Arch-an-gels are glad, are glad, the Arch-an-gels are glad, are glad, are glad,-\_ are glad. 20 o=0. 2 This the re-joyce, the day the just re - joyce,\_\_ just just re -**= 0** 25**°** θ O joyce, re joyce, re - joyce, ing, say - ing, say say \_ 30 Θ Glo - ry be to God, glo - ry be to God\_\_\_\_ high, ing: on high, on .high, on\_ 35 40 ry be God God glo on high, glo - ry be high,\_ to to on. \_ 6 2 45 **o** = **o** Θ Θ O٠ Al-le-lu-ia. Al-le-lu on high. Al - le - lu - ia. Al - le - lu ia. \_ 50 **2** o = 0 Ο Al - le - lu - ia. Al - le-lu ia. Al Al - le-lu le - lu - ia. ia. ia. \_ \_