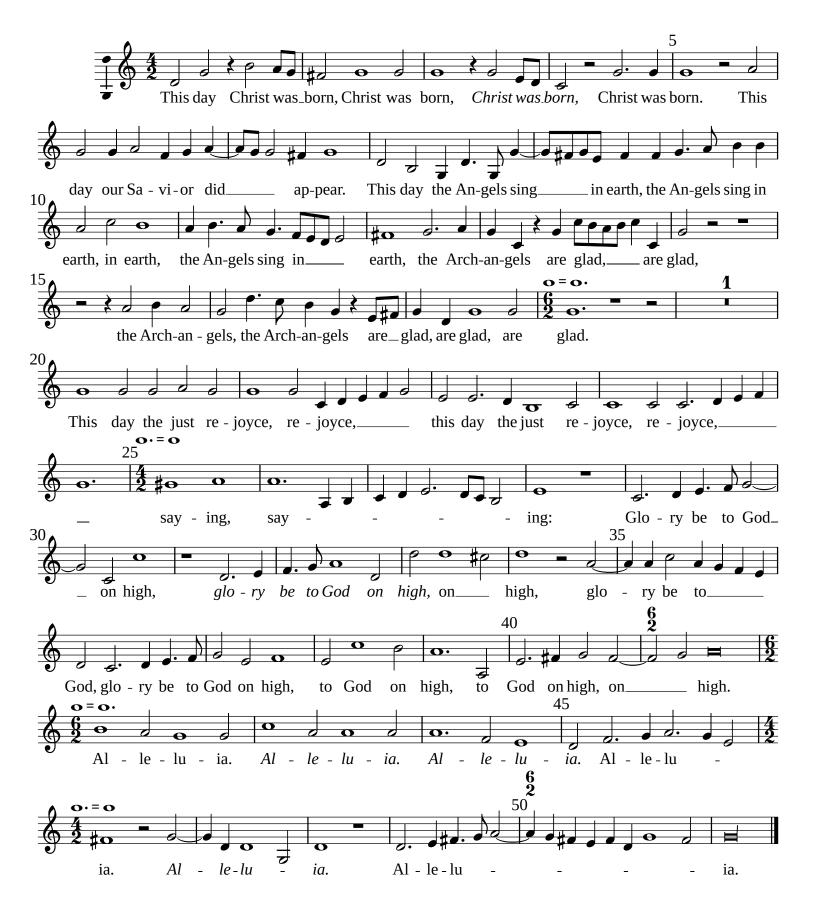

A Caroll for Christmas Day Contratenor (part 4 of 6)

Typeset by Allen Garvin (aurvondel@gmail.com) (orig. 2021-12-09 / ver. 2021-12-09) CC BY-NC 4.0

<sup>2</sup> This day Christ was born, this day Christ\_ was.born. This Θ our Sa - vi-or did ap pear. This day day the An - gels\_ sing in earth, this day 10 θ the An-gels sing in earth, *the An-gels sing\_ in earth*, the Arch-an-gels are glad, are glad, \_\_the Arch-an-gels 15 are glad, the Arch-an-gels are glad, are glad, the Arch-an-gels are glad, are glad, are glad,-\_ are glad. 20 o=0. 2 This the re-joyce, the day the just re - joyce,\_\_ just just re -**= 0** 25**°** θ O joyce, re joyce, re - joyce, ing, say - ing, say say \_ 30 Θ Glo - ry be to God, glo - ry be to God\_\_\_\_ high, ing: on high, on .high, on\_ 35 40 ry be God God glo on high, glo - ry be high,\_ to to on. \_ 6 2 45 **o** = **o** Θ Θ O٠ Al-le-lu-ia. Al-le-lu on high. Al - le - lu - ia. Al - le - lu ia. \_ 50 **2** o = 0 Ο Al - le - lu - ia. Al - le-lu ia. Al Al - le-lu le - lu - ia. ia. ia. \_ \_