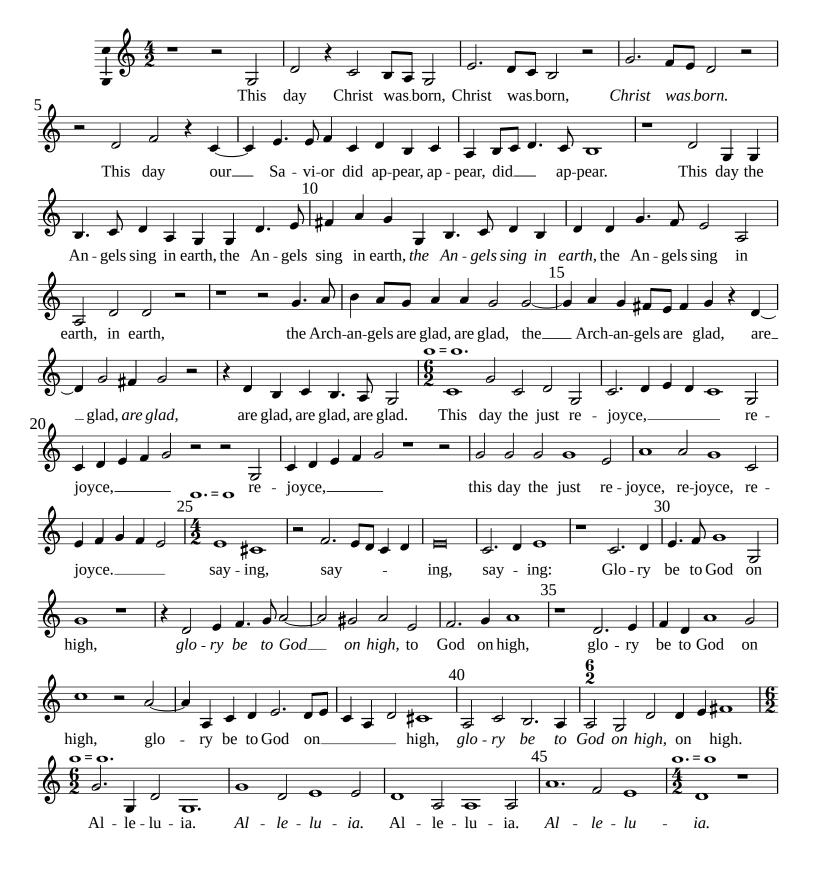

A Caroll for Christmas Day Contratenor (part 4 of 6)

Typeset by Allen Garvin (aurvondel@gmail.com) (orig. 2021-12-09 / ver. 2021-12-09) CC BY-NC 4.0

<sup>2</sup> This day Christ was born, this day Christ\_ was.born. This Θ our Sa - vi-or did ap pear. This day day the An - gels\_ sing in earth, this day 10 θ the An-gels sing in earth, *the An-gels sing\_ in earth*, the Arch-an-gels are glad, are glad, \_\_the Arch-an-gels 15 are glad, the Arch-an-gels are glad, are glad, the Arch-an-gels are glad, are glad, are glad,-\_ are glad. 20 o=0. 2 This the re-joyce, the day the just re - joyce,\_\_ just just re -**= 0** 25**°** θ O joyce, re joyce, re - joyce, ing, say - ing, say say \_ 30 Θ Glo - ry be to God, glo - ry be to God\_\_\_\_ high, ing: on high, on .high, on\_ 35 40 ry be God God glo on high, glo - ry be high,\_ to to on. \_ 6 2 45 **o** = **o** Θ Θ O٠ Al-le-lu-ia. Al-le-lu on high. Al - le - lu - ia. Al - le - lu ia. \_ 50 **2** o = 0 Ο Al - le - lu - ia. Al - le-lu ia. Al Al - le-lu le - lu - ia. ia. ia. \_ \_